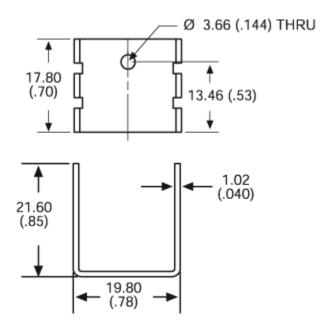

## Mechanical Outline Drawing

| Thermal    | 15.6 |
|------------|------|
| Resistance | 15.6 |

Thermal resistance value is based on a 75°C rise in natural convection

Standard Products Found Page 2 of 2