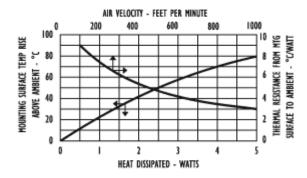

## For use with TO-220 packages

504102b00000 VIS#001234



## Mechanical Outline Drawing



| Thermal    | 15.6 |
|------------|------|
| Resistance | 15.6 |

Thermal resistance value is based on a 75°C rise in natural convection

Standard Products Found Page 2 of 2

## Thermal Curves



## **Product Information**

| 12 Digit Part # | Description                      | Finish               | Board<br>Mounting |
|-----------------|----------------------------------|----------------------|-------------------|
| 504102b00000    | Heat sink with no added hardware | Pre-Black<br>Anodize | N/A               |

Not Exactly what you need?

We offer several options for those applications which require a more unique solution. For slight modifications of this part or other attachment options, finishes, and interface materials, contact your <u>local representative</u>. Challenge us with your thermal requirements - we can design custom solutions.

For technical help with our Standard Products, please call (603) 223-1921, or contact your local Manufacturer's Rep

Email: info@aavid.com